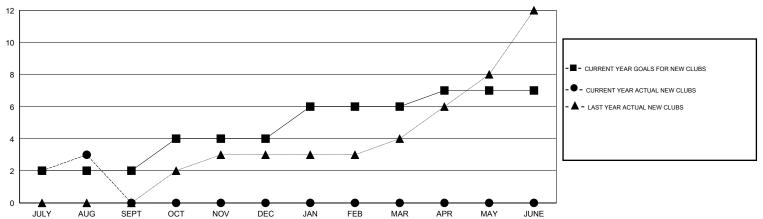

## GOALS AND ACTUAL NEW CLUBS CUMULATIVE

## District 307B1

Results as of: 8/31/2015

GMT: JUSWAN TJOE LOCATION INDONESIA GMT CA 7

|               |                  | Clubs             |                  |                  | Members               |                    |                                     |                    |                  |
|---------------|------------------|-------------------|------------------|------------------|-----------------------|--------------------|-------------------------------------|--------------------|------------------|
|               | RESUI            | LTS FOR 2015-2016 | i                |                  | RESULTS FOR 2015-2016 |                    |                                     |                    |                  |
| QUARTER       | NEW CLUB<br>GOAL | NEW CLUBS         | DROPPED<br>CLUBS | NET<br>GAIN/LOSS | QUARTER               | NEW MEMBER<br>GOAL | CHARTER AND<br>NEW MEMBERS<br>ADDED | DROPPED<br>MEMBERS | NET<br>GAIN/LOSS |
| JULY/AUG/SEPT | 2                | 3                 | 1                | 2                | JULY/AUG/SEPT         | 50                 | 111                                 | 113                | -2               |
| OCT/NOV/DEC   | 2                | 0                 | 0                | 0                | OCT/NOV/DEC           | 25                 | 0                                   | 0                  | 0                |
| JAN/FEB/MAR   | 2                | 0                 | 0                | 0                | JAN/FEB/MAR           | 50                 | 0                                   | 0                  | 0                |
| APR/MAY/JUNE  | 1                | 0                 | 0                | 0                | APR/MAY/JUNE          | 25                 | 0                                   | 0                  | 0                |