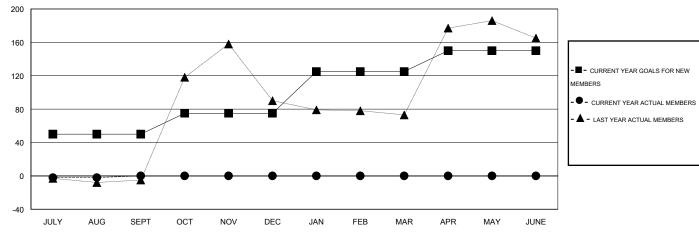

## GOALS AND ACTUAL MEMBERS CUMULATIVE

| DROPPED CLUBS: 1  DROPPED MEMBERS |     | 15 CLUBS OF 76 ADDED 1 OR MORE<br>NEW MEMBERS | GENDER DISTRIBUT  MALE  FEMALE | 735 (41.93%)<br>1,018 (58.07%) |     |
|-----------------------------------|-----|-----------------------------------------------|--------------------------------|--------------------------------|-----|
| DECEASED                          | 0   | CLICK HERE FOR HEALTH                         | FAMILY UNIT MEMBERS            |                                | 326 |
| CLUB CANCELLED 0                  |     | ASSESSMENT DATA                               | HEAD OF HOUSEHOLD              |                                | 153 |
| OTHER                             | 113 |                                               | HEAD OF HOUSEHOLD              |                                |     |
| TOTAL                             | 113 |                                               | NON-HEAD OF HOUSEHOLD          |                                | 173 |

## District 307B1

Results as of: 8/31/2015

GMT: JUSWAN TJOE LOCATION INDONESIA GMT CA 7

|               |                  | Clubs             |                  |                  | Members               |                    |                                     |                    |                  |
|---------------|------------------|-------------------|------------------|------------------|-----------------------|--------------------|-------------------------------------|--------------------|------------------|
|               | RESUI            | LTS FOR 2015-2016 | i                |                  | RESULTS FOR 2015-2016 |                    |                                     |                    |                  |
| QUARTER       | NEW CLUB<br>GOAL | NEW CLUBS         | DROPPED<br>CLUBS | NET<br>GAIN/LOSS | QUARTER               | NEW MEMBER<br>GOAL | CHARTER AND<br>NEW MEMBERS<br>ADDED | DROPPED<br>MEMBERS | NET<br>GAIN/LOSS |
| JULY/AUG/SEPT | 2                | 3                 | 1                | 2                | JULY/AUG/SEPT         | 50                 | 111                                 | 113                | -2               |
| OCT/NOV/DEC   | 2                | 0                 | 0                | 0                | OCT/NOV/DEC           | 25                 | 0                                   | 0                  | 0                |
| JAN/FEB/MAR   | 2                | 0                 | 0                | 0                | JAN/FEB/MAR           | 50                 | 0                                   | 0                  | 0                |
| APR/MAY/JUNE  | 1                | 0                 | 0                | 0                | APR/MAY/JUNE          | 25                 | 0                                   | 0                  | 0                |